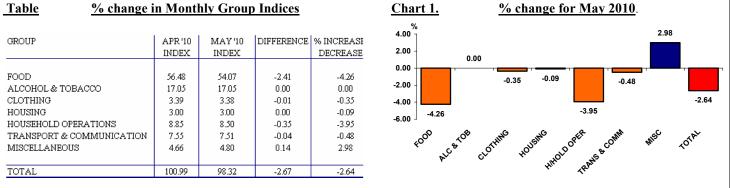

### 1. Monthly Change

The CPI for the month of May 2010 is reported at 98.32 which show that the index has decreased by 2.64 percent from the previous month of April. The Table below validates the variation of index between the two observation periods and enclosed in Appendix 1 is the Monthly CPI basket of goods depicting the index movement for each observation item.

#### **1.1 Monthly Observation**

Following a -0.42 decline in the April 2010 monthly analysis, the Nauru CPI dropped again by 2.64 for this month of May 2010. A majority of the CPI groups experienced decreases namely Food, Household operations, Transport & Communications and Clothing.

The Food group recorded the largest decrease with 4.26 percent and the main contributor to the deceleration is the reduced price of a bag of rice with a drop of 10 percent since the previous month. Other food items also contributed small yet influential decreases such as corned beef, tinned tomatoes, cooking oil and sugar. The Food group has been declining repeatedly since December 2009 which has attributed to the declining CPI overtime mainly due to its significant importance according to its proportionate weight of 55.71 out of 100. Any fluctuations of the Food group will significantly impact the movement of the overall inflation.

Subsequently the Household operations group reported the second largest decrease with 3.95 percent. One of the most important component within this group is the electricity bill. The bureau has opted to amend the methodology of capturing the electricity rates for domestic charges since there are two applicable rates. Where monthly charges of up to 300 kWh is 10¢ per kWh and 20¢ per kWh if above the 300kWh monthly threshold. Since this rate is relevant to the volume of usage it is appropriate to derive the average between the two rates to improve the accuracy of coverage and apply it to the CPI. On that note the slight adjustment for electricity bill has slightly decreased which has contributed to the group decline and theoretically it should be virtually unchanged. Furthermore, within the Household operations group the other main contributors to the decline were washing soap powder and dishwashing liquid.

The Transport & Communications, Clothing and Housing group recorded the remaining decreases with 0.48, 0.35 and 0.09 respectively which are virtually insignificant.

Offsetting the deflation is the sole increase of the Miscellaneous group with a growth of 2.98 percent. The rising price of bathing soap, toothpaste and dog food has contributed to the slight increase. The Alcohol & Tobacco group remained stable and unchanged

#### SUMMARY SHEET

| GROUP                     | APR '10 | MAY '10 | DIFFERENCE | % INCREASE (+) |
|---------------------------|---------|---------|------------|----------------|
|                           | INDEX   | INDEX   |            | DECREASE (-)   |
|                           |         |         |            |                |
| FOOD                      | 56.48   | 54.07   | -2.41      | -4.26          |
| ALCOHOL & TOBACCO         | 17.05   | 17.05   | 0.00       | 0.00           |
| CLOTHING                  | 3.39    | 3.38    | -0.01      | -0.35          |
| HOUSING                   | 3.00    | 3.00    | 0.00       | -0.09          |
| HOUSEHOLD OPERATIONS      | 8.85    | 8.50    | -0.35      | -3.95          |
| TRANSPORT & COMMUNICATION | 7.55    | 7.51    | -0.04      | -0.48          |
| MISCELLANEOUS             | 4.66    | 4.80    | 0.14       | 2.98           |
|                           |         |         |            |                |
| TOTAL                     | 100.99  | 98.32   | -2.67      | -2.64          |