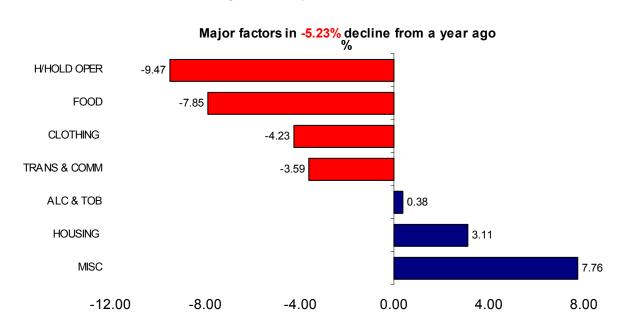

## 2. Annual Change

On an annual basis it is apparent that the annualised change has reported a significant drop of 5.23 percent as clearly illustrated in Chart 2 below. A majority of the CPI groups such as--Household operation, Food, Clothing and Transport & Communication --have all recorded decreases.

## 2.1 Annual Observation<sup>1</sup>

In the annualised change there is a significant decrease for the goods and services with four of the seven groups reporting declines.

Leading the annual deflation is the Household operations group with a significant decrease of 9.47 percent as a result of declines for electricity bills, freezer, refrigerator, toilet paper and batteries. This is followed by the Food group with 7.85 percent and is mainly affected by drops of rice, bread, corned beef, and a kilo of tuna/bonito, tinned mackerel, milk powder and sugar. Similarly, the Clothing group recorded a 4.23 percent decline and it's mostly influenced by decreases from infant nappies and ladies mumu. Last of all, Transport & Communications group reported the smallest decrease compared to a year ago with 3.59 percent and is mainly attributed to the reduced prices for petrol and diesel.

To offset the deflation, three main groups recorded increases namely Miscellaneous, Housing and Alcohol & Tobacco with 7.76, 3.11 and 0.38 respectively.

Within the Miscellaneous group the fluctuations is traced to increased prices for blank CDR, bar of soap, toothpaste and tinned dog food. Likewise, the Housing group is partly influenced by increased prices for paint and timber. Lastly, the small increase for the price of cigarettes as solely contributed to the slight growth of the Alcohol & Tobacco group.

#### SUMMARY SHEET

| GROUP                     | MAY '09 | MAY '10 | DIFFERENCE | % INCREASE (+) |
|---------------------------|---------|---------|------------|----------------|
|                           | INDEX   | INDEX   |            | DECREASE (-)   |
|                           |         |         |            |                |
| FOOD                      | 58.67   | 54.06   | -4.60      | -7.85          |
| ALCOHOL & TOBACCO         | 16.99   | 17.05   | 0.07       | 0.38           |
| CLOTHING                  | 3.53    | 3.38    | -0.15      | -4.23          |
| HOUSING                   | 2.91    | 3.00    | 0.09       | 3.11           |
| HOUSEHOLD OPERATIONS      | 9.39    | 8.50    | -0.89      | -9.47          |
| TRANSPORT & COMMUNICATION | 7.79    | 7.51    | -0.28      | -3.59          |
| MISCELLANEOUS             | 4.46    | 4.81    | 0.35       | 7.76           |
|                           |         |         |            |                |
| TOTAL                     | 103.74  | 98.32   | -5.42      | -5.23          |