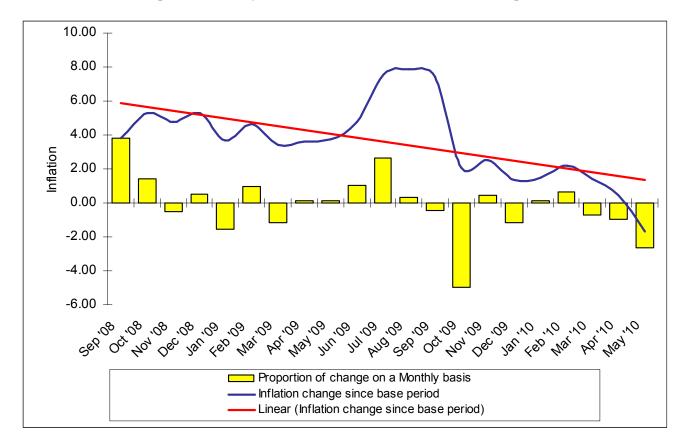

# 3. All Groups CPI Series

The All Groups index for May 2010 has decreased 2.64 percent based on the monthly fluctuations and similarly to 1.68 percentage change since the base prices.

## **3.1 Historical Movement**

The All Groups Index<sup>2</sup> illustrated in Chart 3 shows the two CPI's historical trends since the base period August 2008. The bar graph represents the monthly fluctuations and the line graph illustrates changes since base period.

Overtime the All Groups index (monthly) has been fluctuating randomly with initial growth commencing in June and July of 2009 primarily as a result for the increase of the Food group which in turn was mainly influenced by the increasing rice index. This growth was then compensated with the deceleration of the All Groups index in the latter period in October 2009 when the combination of Food and Household operations group recorded significant declines. Subsequent in March 2010 until the current period those consistent declines of 0.73, 0.95 and 2.64 respectively have been attributed to the deflated Food and Household operations group.

Likewise, the trend is reflecting when the All Groups index is compared to change since base period. The current change since base period is a reduction of 1.68 percent articulating for the first time during the monitoring of the CPI that the current All Groups index is less than when the CPI was rebased 22 months ago (August 2008).