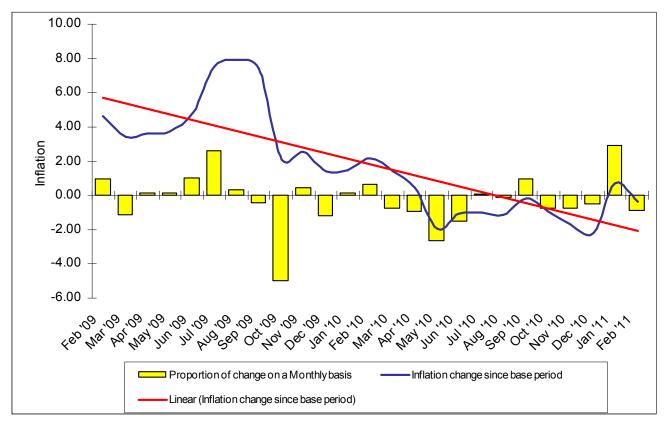

Chart 3. All Groups CPI Monthly variables and Inflation trend since base period

#### 3.1 Historical Movement

Chart 3 shows the two CPI's historical trends in the last 24 months, with the bar graphs indicating the monthly fluctuations and the line graph depicting the variation since base period.

Observing the monthly fluctuation over the past 24 months it is apparent that inflation volatility is quite common. Some of the major changes affecting the sharp variations have been accounted to the movement of the food index. It is obvious that the monthly fluctuation has declined to negative trends once again after the one off increase in January 2011.

Likewise, in the inflation measured since base period it is observed that the decrease was recorded after having a surge in January, hence the magnitude of decrease was much larger than expected due to, for instance, seasonal affects. Following continued negative trends starting in April 2010 it's indicative according to the sharp decrease of the linear trend overtime that prices prior to the rebase of the CPI in 2008 that inflation must have previously been quite high whereas on average prices are gradually declining as result due to stabilising factors among others.