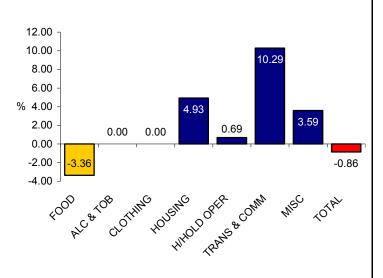

<u>Chart 1.</u> % change for February 2011

Note: Discrepancy of numbers is due to calculations and rounding.

### 1.1 Monthly Observation

The monthly change for this period ending February 2011 shows a slight decline of 0.86 percent as a result of decrease from one of the seven major group indices. It can be seen in the table above and Chart 1, that the overall decline is attributed to the sole decrease of the Food index with 3.36 percent with the major components posting decreases. The index of rice, onion and coffee has significantly contributed to the decrease while small drops of potatoes, milk powder, fresh milk and soft drink also contributed after experiencing recorded increases in the January CPI.

The Transport & Communication index led the growth with 10.29 percent after rising by 7.49 percent in January. The airfare index contributed the highest growth within the group with a surge of 26.05 percent after reporting a decline in January. Subsequently the oil index contributed to a growth of 5.21 percent closely followed by the petrol and diesel index with 4.56, and 3.15 percent respectively.

The Housing index posted the second highest growth of 4.93 percent after a decrease in January. The timber and paint index contributed to the growth with timber prices contributing considerably to the increase of 58.33 percent. Closely behind is the Miscellaneous index of 3.59 percent, and showing increases after continued drops since October 2010 where the index for CD-R (22.22%) and soap (5.77%) being the main contributors. Household operation posted the smallest increase with 0.69 percent and is attributed to the small surge of toilet paper (7.41%) and mosquito coils (2.70%).

The index for Alcohol & Tobacco has remained constant since December 2010, while the Clothing index has remained unchanged since June 2010.