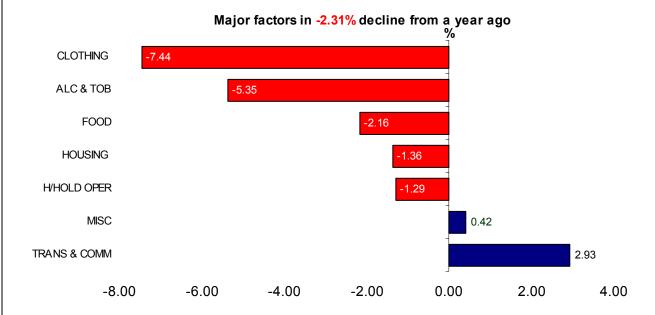

**Chart 2. Annualised % change since February 2010** 

#### 2.1 Annual Observation

The 12 month changes in major indexes continue to show decreases in the pattern of growth similar to the January CPI. In the annualised observation the decrease for goods and services is influenced by five of the seven major groups.

Heading the annual deflation is the Clothing group with a significant decrease of 7.44 percent as a result of decline for ladies mumu. This is followed by the Alcohol & Tobacco group with 5.35 percent and the lone factor impacting the variance is the index for cigarettes, however these two group index have remained constant for the previous periods between eight and two months as stated earlier. Thirdly the index for Food posted a drop of 2.16 percent from a year ago and the fall in the index of rice, onion, cooking oil; soft drink and coffee has made a noticeable impact. Housing and Household operations indexes also contributed to the deceleration with 1.36 and 1.29 percent. The drop in the index of paint solely influenced the decrease in the Housing index, and drops in the indices of washing soap powder and dishwashing liquid contributed to the change in Household operations.

In compensating for this deflation, two groups recorded annualised increases namely; Transport & Communications and Miscellaneous index with growths spurts of 2.93 and 0.42 percent respectively. The resulting fluctuations within the Transport & Communications group are traced to increases in the index of petrol, oil and diesel. Modest increases for the price of animal food specifically dog food solely contributed to the slight growth that occurred within the Miscellaneous group.