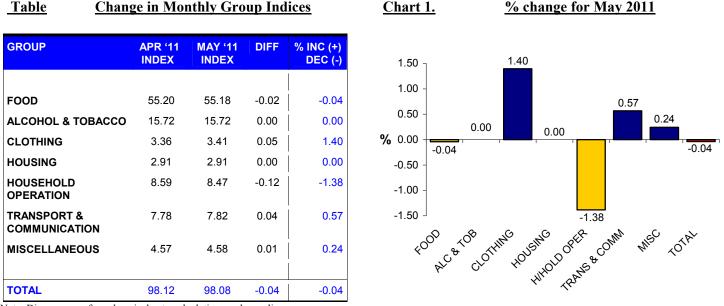

### 1. Monthly Change

The CPI month of May 2011 registered a 98.08 index change which show a decreased by 0.04 percent from the previous month of April 2011. The Table below validates the variations of the CPI index between the two observation periods and enclosed in Appendix 1 is the CPI market basket for comparisons. Similarly the annual CPI market basket is attached in Appendix 2 as well as Technical notes in Appendix 3 for readers/users reference.

#### **1.1 Monthly Observation**

The Consumer Price Index for household consumers continued to report rapport declines since February 2011 with an insignificant drop of 0.04 percent for May 2011 which is virtually unchanged. This is the result from decreasing indices from two of the seven major groups. Household operations posted the highest drop with a 1.38 percent following a decrease in April 2011. The decrease index of dishwashing liquid (26.32%), toilet paper (6.21%) and disposable batteries (1.81%) have contributed to the group decline. The Food index decreased as well with an insignificant 0.04 percent after repetitive declines since February. It's mainly affected by minor decreases of 1kg self raising flour, tinned tomatoes and 2kg sugar.

As for the indexes posting monthly growths the Clothing group reported the largest increase of 1.40 percent after posting a decrease in the previous month. The rise is traced to increased indexes for women slip on shoe 4.53% and 20 pack nappies 2.67%. The Transport & Communications group continued to post positive growth with 0.57 percent after an increase last month as a result for oil index which trend upward with (14.22%). Miscellaneous group also rose with 0.24 percent after posting a decrease last month. Slight increases are attributed to positive growth of dog food 9.76% and toothpaste 5.04%.

The index for Alcohol & Tobacco and Housing remained steady this month after both reporting decreases last month.

#### SUMMARY SHEET

| GROUP                     | APR '11 | MAY '11 | DIFFERENCE | % INCREASE (+) |
|---------------------------|---------|---------|------------|----------------|
|                           | INDEX   | INDEX   |            | DECREASE (-)   |
|                           |         |         |            |                |
| FOOD                      | 55.20   | 55.18   | -0.02      | -0.04          |
| ALCOHOL & TOBACCO         | 15.72   | 15.72   | 0.00       | 0.00           |
| CLOTHING                  | 3.36    | 3.41    | 0.05       | 1.40           |
| HOUSING                   | 2.91    | 2.91    | 0.00       | 0.00           |
| HOUSEHOLD OPERATIONS      | 8.59    | 8.47    | -0.12      | -1.38          |
| TRANSPORT & COMMUNICATION | 7.78    | 7.82    | 0.04       | 0.57           |
| MISCELLANEOUS             | 4.57    | 4.58    | 0.01       | 0.24           |
|                           |         |         |            |                |
| TOTAL                     | 98.12   | 98.08   | -0.04      | -0.04          |