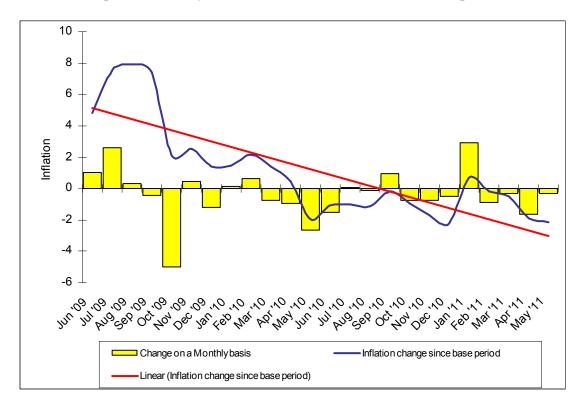

# 3. All Groups CPI Series

The All Groups CPI Series (Chart 3) presents historical data for the past 24 months which have two measuring components. First the bar graphs point out the percentage movements of the All Groups CPI from one month to the other. The line graph depicts the percentage change from CPI base period (August 2010) to corresponding monthly CPIs.

#### Chart 3. All Groups CPI Monthly variables and Inflation trend since base period

#### **3.1 Historical Outlook**

#### i. Change on a Monthly basis

It is evident that the volatility of the All groups CPI is particularly evident when observing the Change on a monthly variables in the last 24 months. The seasonal factors on certain commodities especially on food items have a significant impact on the overall outlook of the series. Recently in last four months since February the All groups monthly change has been registering slight declines on average with less than 1 percent (see Chart 3). With recent declines for May was mainly attributed by drops of Household operations and to some extent the small decline on Food group.

#### ii. Inflation change since base period

The All groups inflation since change since base period reflect a steady decline over the 24 months observation with the inflation ceiling observed between July and September 2009 due to spiked price for rice. Easing of global demand on rice has converged to stabilizing the All groups inflation overtime. The month of May and December 2010 and May 2011 posted the most noticeable declines in the series.