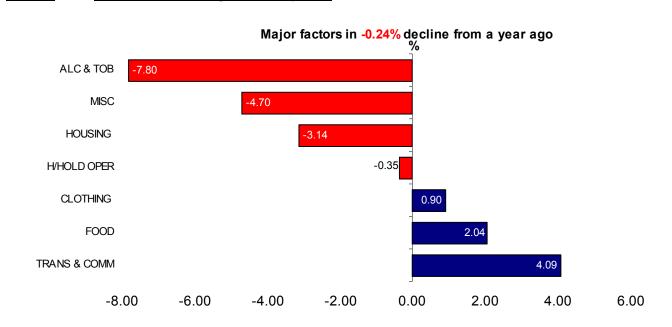

#### 2. Annual Change

Year to date continued downward trend in Nauru's CPI to 0.24 percent in May 2011 following a decrease (2.83%) in the annualised April 2011 CPI. The main contributors to the annual deflation were the smaller groups in terms of weight which are;—Alcohol & Tobacco, Miscellaneous, Housing, and Clothing.

#### 2.1 Annual Observation

The year to date change reported deflations for goods and services on four of the seven major groups. Heading the annual deflation is the Alcohol & Tobacco index posting the largest fall of 7.80 percent. The single falling index of cigarettes (9.84%) has attributed to the group decline.

Miscellaneous group posted similar trend with 4.70 percent and the deflated index for a bathing soap (21.54%) and dog food (16.67%) have contributed to the drop. Housing group also posted a decline with 3.14 percent compared to a year ago and is attributed to drops in timber (15.79%) and paint (7.22%). Household operation recorded the smallest decrease of all with 0.35 percent and is attributed to drops in washing soap powder (6.80%) and toilet paper (2.86%).

On the contrary, three groups posted annual increases lead by Transport & Communications with 4.09%, followed by Food 2.04% then Clothing 0.90%. Within Transport & Communications the prices of automotive fuels and oil have gone up and the most visible is the surging of oil prices which rose 23.83 percent. Food group posted an increase for this month after recording an annual decline for the previous month of April. Broad range of food commodities rose however the most noticeable being tinned meat (13.55%), noodles (12.90%) and SAO biscuits (8.89%). In Clothing the increased price of ladies slip on shoes have independently affected the growth.

#### SUMMARY SHEET

| GROUP                     | MAY '10 | MAY '11 | DIFFERENCE | % INCREASE (+) |
|---------------------------|---------|---------|------------|----------------|
|                           | INDEX   | INDEX   |            | DECREASE (-)   |
|                           |         |         |            |                |
| FOOD                      | 54.07   | 55.18   | 1.10       | 2.04           |
| ALCOHOL & TOBACCO         | 17.05   | 15.72   | -1.33      | -7.80          |
| CLOTHING                  | 3.38    | 3.41    | 0.03       | 0.90           |
| HOUSING                   | 3.00    | 2.91    | -0.09      | -3.14          |
| HOUSEHOLD OPERATIONS      | 8.50    | 8.47    | -0.03      | -0.35          |
| TRANSPORT & COMMUNICATION | 7.51    | 7.82    | 0.31       | 4.09           |
| MISCELLANEOUS             | 4.80    | 4.58    | -0.23      | -4.70          |
|                           |         |         |            |                |
| TOTAL                     | 98.32   | 98.08   | -0.24      | -0.24          |