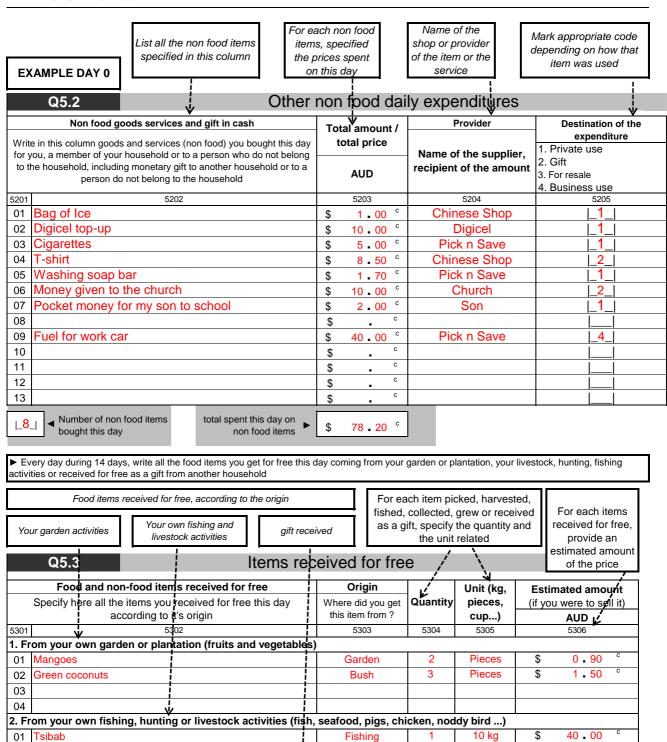

#### How to fill these forms ????

▶ Every day, during 14 days, list all the non food items you or another household member spend on (5202) for each items identified, specify the price (5203) the name of the shop or provider of this item (5204) and if the item was bought for personal or professional / business purposes (5205)

DAY 1

| Q!    | Q5.2 Other non food daily expenditures                                                                                                       |                |                         |                                    |  |  |  |  |
|-------|----------------------------------------------------------------------------------------------------------------------------------------------|----------------|-------------------------|------------------------------------|--|--|--|--|
| N     | on food items, services bought this day and gift in cash                                                                                     | Total amount / | Provider                | Destination                        |  |  |  |  |
| you,  | e in this column goods and services (non food) you bought this day for<br>a member of your household or to a person who do not belong to the | total price    | Name of the supplier,   | Private use     Gift to another hh |  |  |  |  |
| house | hold, including monetary gift to another household or to a person do no<br>belong to the household                                           | AUD            | recipient of the amount | For resale     Business use        |  |  |  |  |
| 5201  | 5202                                                                                                                                         | 5203           | 5204                    | 5205                               |  |  |  |  |
| 01    |                                                                                                                                              | \$ .           |                         |                                    |  |  |  |  |
| 02    |                                                                                                                                              | \$.            |                         |                                    |  |  |  |  |
| 03    |                                                                                                                                              | \$ .           |                         | İi                                 |  |  |  |  |
| 04    |                                                                                                                                              | \$ .           |                         | ii                                 |  |  |  |  |
| 05    |                                                                                                                                              | \$ .           |                         | <u>i</u>                           |  |  |  |  |
| 06    |                                                                                                                                              | \$ .           |                         | <u>i</u>                           |  |  |  |  |
| 07    |                                                                                                                                              | \$ .           |                         | <u>i</u>                           |  |  |  |  |
| 08    |                                                                                                                                              | \$ .           |                         |                                    |  |  |  |  |
| 09    |                                                                                                                                              | \$ .           |                         |                                    |  |  |  |  |
| 10    |                                                                                                                                              | \$.            |                         |                                    |  |  |  |  |
| 11    |                                                                                                                                              | \$.            |                         |                                    |  |  |  |  |
| 12    |                                                                                                                                              | \$.            |                         |                                    |  |  |  |  |
| 13    |                                                                                                                                              | \$.            |                         |                                    |  |  |  |  |
| 14    |                                                                                                                                              | \$.            |                         |                                    |  |  |  |  |
| 15    |                                                                                                                                              | \$ .           |                         |                                    |  |  |  |  |
| 16    | <u> </u>                                                                                                                                     | \$ .           |                         |                                    |  |  |  |  |
|       | Number of non food items bought this day  Total spent this day on non food items                                                             | \$ .           |                         |                                    |  |  |  |  |