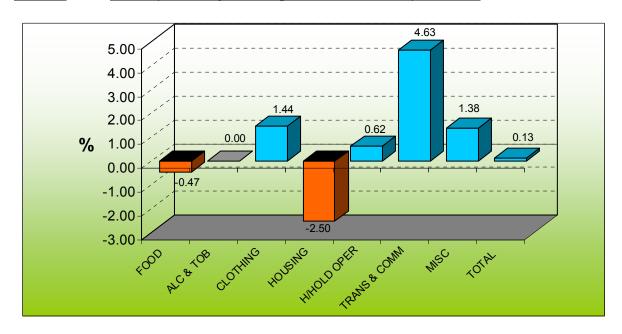

### 1. Monthly Change

The CPI for the opening month of the New Year 2010 is reported at 101.49 which show that the index has increased by 0.13 percent from the previous month of December. Table 1 confirms the variation of the index between the two observation periods and attached herewith is the CPI basket of goods depicting the index movement for each observation.

### **1.1 Monthly Observation**

The Consumer Price Index for consumers or cost of goods and services has increased as a result of increases from four of the seven groups for January. Each of the four groups--Clothing, Household operations, Transport & Communications and Miscellaneous--contributed to the slight surge.

Heading the growth is the Transport & Communication index which reported an increase of 4.63 percent from the previous month following a decrease of -3.23 percent in December. Within the Transport & Communication group, the rising index for airfare and canister oil has influenced the advance with increases of 25.06 and 8.98 percent respectively since December while the index for petrol and diesel dropped slightly with -2.23 and -4.06 respectively. The other two remaining components of the Transport & Communication index--Departure tax and international call cards remained unchanged.

The index for Clothing recorded the second largest increase of 1.44 percent after remaining stable from the preceding four months. Within Clothing, the increased index for T-shirt of 13.64 percent solely contributed to the advance while the remaining indexes--Nappies, Ladies mumu and shoes remained unchanged.

The Miscellaneous index rose 1.38 percent after remaining steady in December and it's solely contributed to the advance index for bathing soap which increased 12 percent. The Household operations index reported the last known increase of 0.62 percent which is virtually unchanged.

To counterbalance the index, the falling index for Housing and Food each with 2.50 and 0.47 respectively. Within the Housing, the declining index for paint of 13 percent solely influenced the drop while small proportion of decrease on Food is widespread and insignificant. The index for Alcohol & Tobacco remained unchanged.