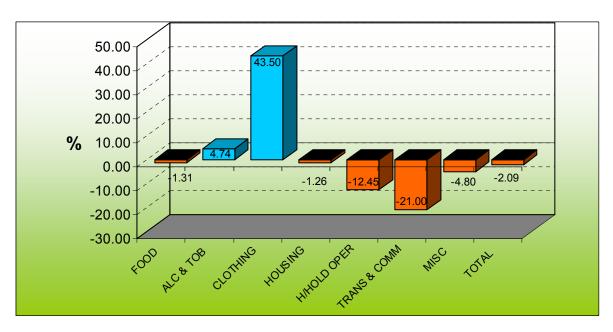

# 2. Annual Change

When the current index for January 2010 is analyzed and measured up to the index from a year ago, it is clear that the annualised change has recorded a drop of 2.09 percent as illustrated in Chart 2. A majority of the sub-index groups--Food, Housing, Household operations, Transport & Communication and Miscellaneous—have all reported decreases.

Leading the decline is the index for Transport & Communication with a significant drop of 21.00 percent. The regulated price control on fuel especially on diesel and petrol is having a significant impact with drops of 30.23 and 24.01 percent respectively. Similarly with the latter, the average decrease for airfares also contributed to the decline of the group index with a drop of 18.73 percent compared to a year ago.

This is then followed by a decrease of the Household operations index with a drop of 12.45 percent. The key components that has affected the change of the index is the fallen rate of electricity, reduce index for freezers and refrigerators with 66.67, 24.02 and 6.57 respectively.

The index for the Miscellaneous group has also reported annual deflation with 4.80 percent and the key components that has directed the variance is the falling index for exercise book, tinned dog food and blank CD towards the group decline with drops of 41.18, 14.58 and 14.29 percent.

Likewise, the falling index of the Food group with 1.03 percent and Housing group with 1.26 percent has contributed small yet significant decreases towards the overall deflation. Key commodities affecting the decline of Food consist of a bag of rice, milk powder and teabags with decreases of 14.86, 6.82 and 5.74 percent respectively. In the Housing group, the falling index for ceramic tiles and paint mainly affected the variance with drops of 16.06 and 10.11 percent respectively.

In contrast, increases of index from Clothing and Alcohol & Tobacco with 43.50, and 4.74 percent have alleviated the deflation. The main index motivating the advance of the Clothing group is the increased index of mumu and infant nappies. Similarly, small increases of index for cigarettes have alone contributed to the increase of the Alcohol & Tobacco group with growth of 10.43 percent.