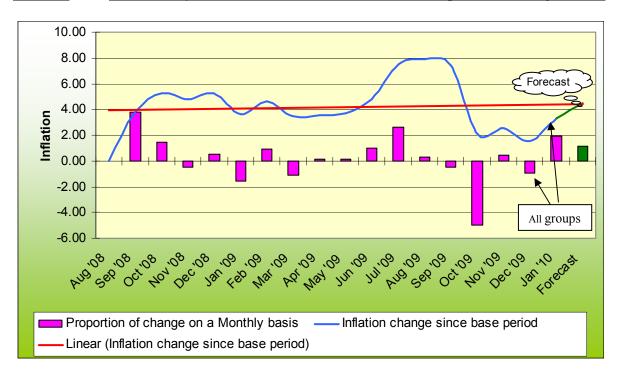

Chart 3 below depicts the CPI's historical trends for All Groups since the base period (August 2008). A brief visual observation of the chart implies that there are three levels of inflation at a given time which could be aggregated as high, medium and low. The so-called mid-inflation period is observed starting from base to June 2009 and high-inflation from July to September 2009 while the low-inflation period spanning from October 2009 until the current period.

The theory to support the movement of the inflation for the three observed levels coincides with the movement of the Food group where the mechanism for driving the variance is mostly influenced by the fluctuation of the rice index with its individual weight of 15.48 in contrast to the CPI basket of goods. Recently the rice index has made a significant impact for the All Groups index movement especially in those periods earmarked as the high and low inflation period.

The January 2010 All Groups index has reported slight surge from the preceding month and it appears that the index will regain momentum with an increased forecast of 1.18 percent for February.

**Chart 3. CPI Monthly variables and Inflation trend since base period including forecast** 