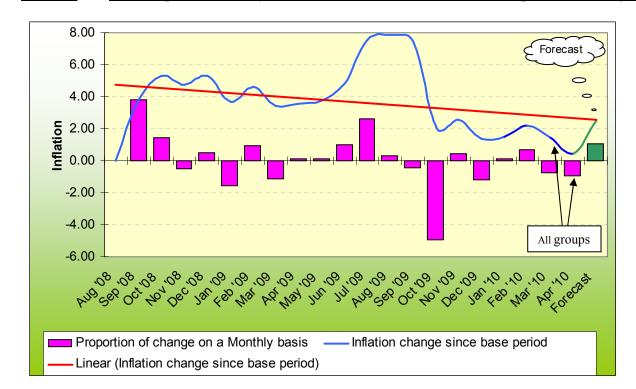

# 3. All Groups CPI Series

The April 2010 All Groups index has reported a small decline from the preceding month and also similar trend when observed since the base period. According to the overall trend the CPI is declining dramatically although it emerges that the index is anticipated to increase with 1.04 percent for May.

# **3.1 Historical Movement**

The All Groups Index<sup>1</sup> illustrated in Chart 3 shows the two CPI's historical trends since the base period August 2008. The bar graph represents the monthly fluctuations and the line graph illustrates changes since base period.

Over the twenty month period since the rebase of the CPI it is clear that overall trend is gradually declining where currently the All Groups Index is virtually the same as in the base period. There are a range of possible reasons for these differences:

- In terms of importance and weight groups, the highly regarded by consumers the Food index has been steadily declining since December 2009 at a total of -2.32 percent.
- The method of splicing prices due to consumers goods and services being temporary unavailable at some point in time when pricing is conducted. This would indeed affect the fluctuation of the index which will determine the prices in real time.
- Low or moderate inflation may be attributed to fluctuations in real demand for goods and services, or changes in available supplies such as during scarcities as well as to growth in the money supply.