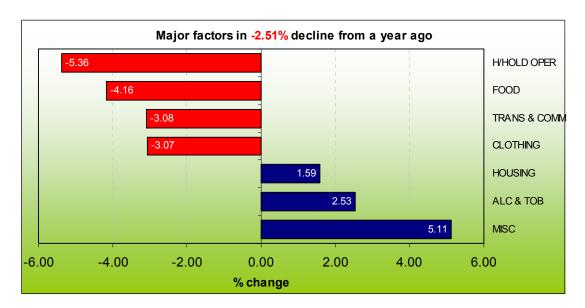

## 2. Annual Change

On an annual basis it is evident that the annualised change has recorded a drop of 2.51 percent as clearly shown in Chart 2 below. A significant proportion of the CPI components such as--Household operation, Food, Transport & Communication and Clothing--have all reported decreases.

## 2.1 Annual Observation

Compared to April from a year ago, the annualised change has reported a significant decrease of goods and services with 2.51 percent.

Four out of the seven CPI groups recorded significant drops and heading the annual decline is the index for Household operations with a drop of 5.36 percent. Similarly to last months analysis, the decline is mainly driven by the cost of electricity which now is revised at 0.20 cents per kilowatt compared to the 0.30 cents per kilowatt from a year ago. Furthermore, the other noticeable items that has influenced the group fluctuation is the reduced price of household appliances such as freezers, size D disposable batteries, refrigerators and washing machine with drops of 24.02, 12.65, 6.57 and 1.67 percent respectively.

Subsequently the Food index recorded the second largest decrease of 4.16 as a result of decreases of several items namely coffee, rice, tea, tinned mackerel, milk powder, imported eggs, SAO biscuits and minor yet influential decline of corned beef.

Likewise declining indexes for Transport & Communications with 3.08 then closely followed by Clothing with 3.07 percent contributed to the overall group decline respectively. Commodities attributing to the decline of the Transport & Communications are automotive fuel in particular petrol and diesel with an annual decrease of -6.10 and -13.48 percent respectively. As for the Clothing index a dropping price for ladies mumu of -14.29 has solely contributed to the group decline.

To offset the variation, increases from Miscellaneous, Alcohol and Housing with 5.11, 2.53 and 1.59 percent have to some extent alleviated the deceleration of inflation. The main commodities affecting the advance of the Miscellaneous index comprises of a blank CD-R, bathing soap and deodorant. As for the Alcohol & Tobacco index a slight surge in a packet of cigarettes have solely influenced the group change. Last of all the slight surge of timber and bag of cement has contributed to the increase of Housing index with increases of 11.76 and 1.32 percent respectively.