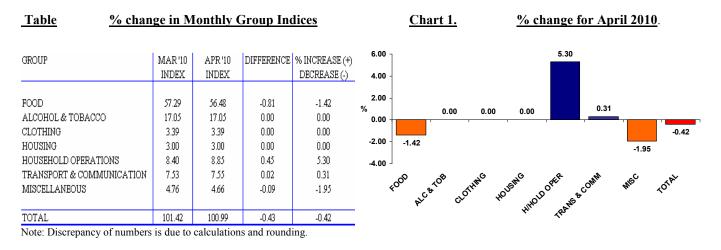

## 1. Monthly Change

The CPI for the month of April 2010 is reported at 100.99 which show that the index has decreased by 0.42 percent from the previous month of March. The Table below validates the variation of index between the two observation periods and enclosed with this is the CPI basket of goods depicting the index movement for each observation item.

## **1.1 Monthly Observation**

For the month of April the CPI or cost of goods and services has slightly dropped 0.42 percent from the previous month based on decreases from two of the seven groups. These two groups namely--Food and Miscellaneous--have contributed to the slight deceleration.

Leading the negative impact for April is the Miscellaneous index which reported a decrease of 1.95 percent from the previous month subsequently after reporting increases in the last three months starting in January. Within the Miscellaneous index the declining index for bathing soap has solely affected the variation with a 13 percent decline.

Subsequent to the latter the Food index which is a key item in terms of importance and relevance out of all the CPI groups have also reported a 1.42 percent drop, after successive decreases in the past four months since December. Within Food, the decreases are attributed to declining index for a pack of dry biscuit (SAO), a kilo of fresh tuna, canned fish, butter, milk powder, fresh milk and coffee.

To offset the declining index, Household operations and Transport & Communication index have reported growth for this period with 5.30 and 0.31 percent respectively. Within Household operations, the prices for Electricity bills have been revised which is conducive to the current base rate for domestic charges of 20 cents per kilo watt hour (kwh) whereas previously the citation is based on the subsidized monthly rate of 10 cents per kwh as per 300 units. The price of a canister oil has solely impacted the increase for the Transport & Communication index after back to back increases since January.

The index for Alcohol & Tobacco, Clothing and Housing remained constant for this period whilst the Housing has remained stable since the previous month.