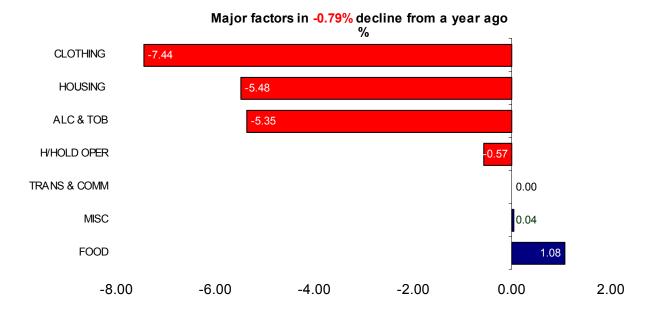

#### 2. Annual Change

On an annual basis it is evident that the annualised change has reported an insignificant drop of 0.79 percent as clearly illustrated in Chart 2 below. A majority of the CPI groups such as--Clothing, Housing, Alcohol & Tobacco and Household operations --have all recorded decreases.

### 2.1 Annual Observation<sup>1</sup>

In the annualised observation the decrease for goods and services is influenced by four of the seven groups.

Leading the annual deflation is the Clothing group with a significant decrease of 7.44 percent as a result of decline for ladies mumu. This is followed by the Housing group with 5.48 percent and is mainly affected by drops of timber as well as small reduction for the index of paint. Similarly, the Alcohol & Tobacco group recorded a 5.35 percent decline and it's influenced by the sole decrease of the cigarette index. Last of all, Household operations group reported the smallest yet influential decrease compared to a year ago with 0.57 percent and is mainly attributed to the reduced price for toilet paper.

To offset the deflation, two groups recorded increases from a year ago namely Food and Miscellaneous with growths of 1.08 and 0.04 percent respectively.

Within the Food group the fluctuations is traced to increased prices for SAO biscuits, self raising flour, 2kg chicken, onions and potatoes, fresh and powdered milk, sugar, soya sauce and lastly baby food. Finally, the small increase for the price of bathing soap as solely contributed to the slight growth of the Miscellaneous group.

Transport and Communications index remained stable in the past 12 months.

2

<sup>&</sup>lt;sup>1</sup> Detailed variations of annual CPI refer to basket of goods Appendix 2.