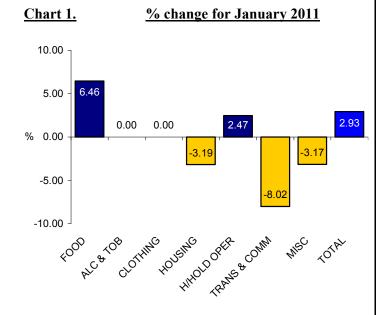

### 1. Monthly Change

The CPI for the month of January 2011 is reported at 100.69 which show that the index has increased by 2.93 percent from the previous month of December 2010. The Table below validates the variation of index between the two observation periods and enclosed in Appendix 1 is the Monthly CPI basket of goods depicting the index movement for each observation item.

Table Change in Monthly Group Indices

| GROUP                     | DEC '10<br>INDEX | JAN '11<br>INDEX | DIFF  | % INC (+)<br>DEC (-) |
|---------------------------|------------------|------------------|-------|----------------------|
|                           |                  |                  |       |                      |
| FOOD                      | 54.53            | 58.05            | 3.52  | 6.46                 |
| ALCOHOL & TOBACCO         | 16.67            | 16.67            | 0.00  | 0.00                 |
| CLOTHING                  | 3.39             | 3.39             | 0.00  | 0.00                 |
| HOUSING                   | 2.92             | 2.82             | -0.09 | -3.19                |
| HOUSEHOLD<br>OPERATION    | 8.08             | 8.28             | 0.20  | 2.47                 |
| TRANSPORT & COMMUNICATION | 7.64             | 7.03             | -0.61 | -8.02                |
| MISCELLANEOUS             | 4.60             | 4.45             | -0.15 | -3.17                |
| TOTAL                     | 97.82            | 100.69           | 2.87  | 2.93                 |

#### 1.1 Monthly Observation

The Consumer Price Index or cost of goods and services has increased as a result of increases from two of the seven groups for January following consecutive decreases in October, November and December of 2010. The two groups in question are--Food and Household operations--have contributed to the increase.

Heading the growth is essentially the important Food group which reported an increase of 6.46 percent from the previous month following a decrease of -0.58 percent in December. Within the Food group, the rising index and the most important item out of all the items in the CPI basket of goods and services is the surge of rice index with a growth of 17 percent. The other most noticeable increases that have influenced the advancement of food are increases for a kilo of fresh tuna, tinned tomatoes, potatoes, onions, sugar and coffee.

The last index recording an increase for this period is the Household operations with an increase of 2.47 percent following an increase from the preceding month of December. Within Household operations, the increased index for single beds, dishwashing liquid and disposable batteries have contributed to the advance while the remaining indexes remained unchanged.

To offset the index growth, the falling index for Transport & Communications, Housing and Miscellaneous each with declines of 8.02, 3.19 and 3.17 respectively. Within the Transport & Communications, the declining indexes for oil of 10 percent and petrol of 1.6 percent have influenced the drop. In Housing the declining index for timber and paint have affected the small decrease for the group. Lastly, Miscellaneous reported the smallest decrease and is affected by fluctuations of a blank CD, toothpaste and bathing soap.

The index for Alcohol & Tobacco and Clothing group remains stable.