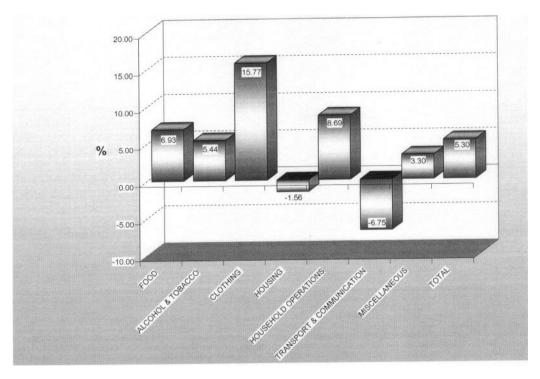

### Price movement since the base period

Graph 2. illustrates the changes of goods and services since the base period (August 2008). Although the base period is only two months back, it is evident that prices remain unstable and the trend so far indicates the overall cost of goods and service is still growing with 5.30%. Five of the seven indices experienced increase's with the Clothing index experiencing the largest increase with 15.77% followed by the Household Operations index with 8.69%. Subsequently, commodities affecting the increase of the Clothing index are items such as t-shirts and ladies foot wear and for the Household Operations index the price of freezer, 15 inch television and a pair of batteries (size D). Food and Alcohol & Tobacco index also experienced increases with 6.93 and 5.44 respectively with items such as rice, self raising flour, perishable goods (e.g. onions and potatoes), SAO biscuits and powdered milk contributing to the food index and a packet of Alpine for the Alcohol & Tobacco index. The remaining augmented index is the Miscellaneous index which recorded a 3.30% increase.

The Transport & Communications followed by the Housing index experienced the only decrease from the base period with -6.75 and -1.56 percent respectively. The reduced price of airfare to Australia and a

canister of oil contributed to the significant decrease of the Transport & Communications index and the price of timber solely contributed to the decrease of the Housing index.

Graph 2. % Change from Base period – (September 30th, 2008)