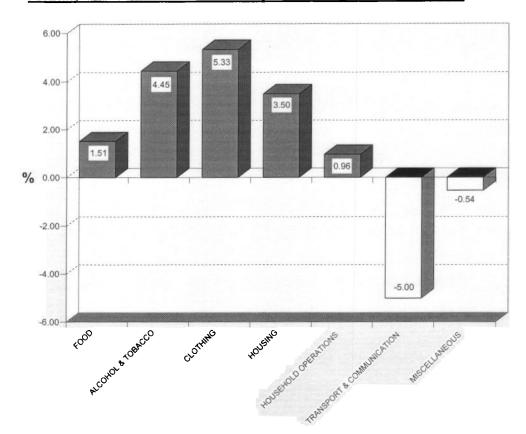

Table % change in Group Indices and Overall Consumer Price Index

| GROUP                     | SEP '08<br>INDEX | OCT '08<br>INDEX | DIFFERENCE | % INCREASE (+)<br>DECREASE (-) |
|---------------------------|------------------|------------------|------------|--------------------------------|
| FOOD                      | 58.70            | 59.58            | 0.89       | 1.51                           |
| ALCOHOL & TOBACCO         | 16.63            | 17.37            | 0.74       | 4.45                           |
| CLOTHING                  | 2.39             | 2.51             | 0.13       | 5.33                           |
| HOUSING                   | 3.31             | 3.43             | 0.12       | 3.50                           |
| HOUSEHOLD OPERATIONS      | 9.47             | 9.56             | 0.09       | 0.96                           |
| TRANSPORT & COMMUNICATION | 9.30             | 8.83             | -0.47      | -5.00                          |
| MISCELLANEOUS             | 4.03             | 4.01             | -0.02      | -0.54                          |
| TOTAL                     | 103.82           | 105.29           | 1.47       | 1.42                           |

### Observation

The CPI monthly change for this period ending October 31st is an increase of 1.42% percent and this is a result of increases from five of the seven group indices. It can be seen in Graph 1, that the Clothing index experienced the highest increase with 5.33% when compared to the previous month. The Clothing group and subsequent index, consists of exactly four items and the increase is mainly attributed to the price of unbranded dual sex t-shirts size large and children's nappies at medium size. The index with the second highest increase is Alcohol & Tobacco with an increase of 4.45%. The index comprises of only two commodities and they are a can of beer and a packet of cigarette and the item which impacted the rise of the index is the price of cigarettes. Due to the 16.47 weight of the Alcohol & Tobacco index within the CPI basket, any slight variation of the index will significantly utter the state of the CPI. Similarly, the Housing index also experienced an increase of 3.50% with the mean price of timber contributing significantly to the growth. The Food index experienced the fourth highest increase of 1.51% and there is insignificant variance on prices for edible products. However, for the case of rice, the unit description is a 25kg bag and it is evident during the field enumeration that this unit is not available throughout respondent retails therefore to compensate the gap the bureau opted to adjust the different units to fulfill the required weights for rice, this impacting the increase. The Household Operations Index experienced the smallest increase for this month with 0.96% and accounts little variances in the overall index.

The Graph below illustrates that the Transport and Communication index along with the Miscellaneous index recorded the only decreases for its goods and service with -5.00 and -0.84 percent respectively. The sole contributor for the Transport & Communication index is the decreased price of standard

<sup>&</sup>lt;sup>1</sup>Any standard brand beer available at retail which is at 375ml per unit.

<sup>&</sup>lt;sup>2</sup> Packet of Alpine brand cigarette - 25 sticks per packet

economy class airfare to Australia which at this time of the year the airline company offer's discounted airfare's for the approaching Christmas festivity. There is insignificant variance on the decrease of the Miscellaneous index.

Graph 1. Monthly % Increase/Decrease for the period ending October 31st, 2008.