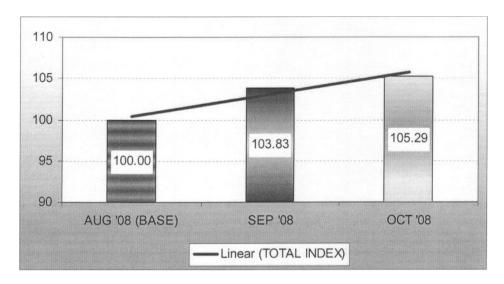

### **CPI Series**

Graph 3. illustrates the CPI series since the new base period (August 2008) utilizing the total indexes for the reweighted basket. Although, the time series is small and insignificant it is indicative that the overall trend of the CPI is on the increase and the assumption for forecasting for the next surveillance will be the same taking into consideration for the upcoming calendar year of Christmas and New year festivity. However, the key theoretical observation of supply and demand is certainly one of the contributing factors for the rise of the index throughout this period.

Unfortunately, throughout the modification of both the 1994 and 2008 basket for comparability purposes, historical time series going back since March 1994 will be included in the future reports to represent a more meaningful trend over time.

Graph 3. CPI series from base period to current