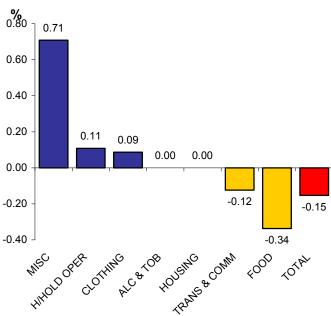

Chart 1.

<u>Table</u> <u>Change in Monthly Group Indices</u>

| GROUP                     | JUN '11<br>INDEX | JUL '11<br>INDEX | DIFF  | % INC (+)<br>DEC (-) |
|---------------------------|------------------|------------------|-------|----------------------|
|                           |                  |                  |       |                      |
| FOOD                      | 54.99            | 54.81            | -0.19 | -0.34                |
| ALCOHOL & TOBACCO         | 15.72            | 15.72            | 0.00  | 0.00                 |
| CLOTHING                  | 3.41             | 3.41             | 0.00  | 0.09                 |
| HOUSING                   | 2.91             | 2.91             | 0.00  | 0.00                 |
| HOUSEHOLD<br>OPERATION    | 8.48             | 8.49             | 0.01  | 0.11                 |
| TRANSPORT & COMMUNICATION | 7.85             | 7.84             | -0.01 | -0.12                |
| MISCELLANEOUS             | 4.61             | 4.64             | 0.03  | 0.71                 |
| TOTAL                     | 97.97            | 97.82            | -0.15 | -0.15                |

% change for July 2011

Note: Discrepancy of numbers is due to calculations and rounding.

### 1.1 Monthly Observation

The Consumer Price Index for Households in Nauru decreased 0.15 percent in July following last months decreasing trend for the June observation. The index of Food and Transport & Communications were the main contributing factors affecting the decline. The Food index continued to decrease with 0.34 percent and the impact was broadbased and the flour index and tinned mackerel index was the largest contributor with drops of (5.16) and (5.02) percent respectively. The Transport & Communication also posted a decrease with 0.12 percent and the index of oil slipped (2.81) percent after increasing last month.

Three indexes posted increases this month namely the Miscellaneous, Household operations and Clothing group with 0.71, 0.11 and 0.09 percent respectively. The index for Miscellaneous continued to trend upwards from previous month and the slight increases of tinned dog food with 4.26 percent and bathing soap 2.86 percent posted back to back growths. Within the Household operations the only component affecting the increase is the rising index of the washing soap powder which rose 4.03 percent. The index for Clothing rose as well with an insignificant increase for the index of nappies.

The index for Alcohol & Tobacco and Housing remained stable this period in fact these two indexes have remained constant since May 2011.