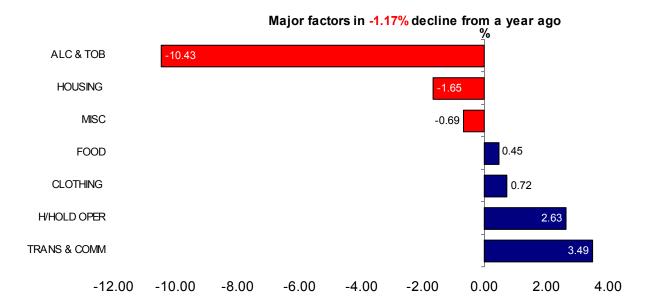

## 2. Annual Change

The Year to date change reported a decrease in Nauru's CPI to 1.17 percentage compared to July 2011, with the main contributors to the annual deflations being;—Alcohol & Tobacco, Housing and Miscellaneous.

#### 2.1 Annual Observation

The year to date change reported constant deflations for goods and services on three of the seven major groups. Leading the annual deflation is the Alcohol & Tobacco index posting the largest fall of 10.43 percent. The deflation is attributed to the decreased index of cigarettes with 13.04 percent decline.

Likewise the index for Housing also posted a 12 months decline with 3.22 percent compared to a year ago and is attributed to the continued decrease of timber (15.79) percent. Within the Miscellaneous group with an annual deflation of 0.69 percent, the sole contributor is traced to the declining index of bathing soap with (10.74) percent.

On the counter side of deflation, four indexes posted increases with Transport & Communications posting the highest with a growth of 3.49 percent. This is mainly influenced by re-surging indexes of automotive fuels in diesel and petrol as well as the sharp rise of the oil index with 18.16 percent. All other components remained constant.

The increased index for the Household operations with 2.63 percent is attributed to the augmented electricity bills and washing soap powder. In Clothing with 0.72 percent increase, the single attributing factor is the continued upward trend for ladies slip-on shoes which posted an annual growth of 4.53 percent. Components affecting the small yet significant increases for the index of Food with 0.45 percent are mainly 2kg chicken and sugar with increases of 6.52 and 5.22 percent respectively.