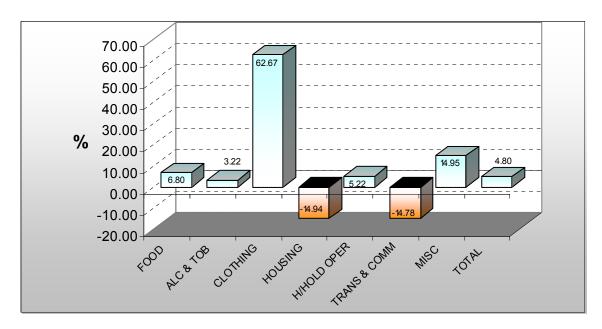

## 3. Index changes since the base period

Chart 2 shows the changes in the index of goods and services since the base period (August 2008) depicting a period of ten months. When current prices (June 2009) are compared to prices from the base period it is evident that changes in the indices have maintained a positive growth, as a result indicates that the overall cost of goods and services has grown by 4.80 percent.

From the seven group indices, five experienced increase's where Clothing increased by 62.67 percent, followed by Miscellaneous with 14.95 percent. This growth was reported in the previous monthly report where the same commodities affecting the change were reported. However, the Food index reported a growth of 6.80 percent with key commodities such as rice, cooking oil and eggs contributed to the growth. Household operations increased by 5.22 percent with commodities such as freezer, single bed and disposable batteries contributing, and lastly, Alcohol & Tobacco rose slightly with 3.22 percent where on average slight increases in the price of cigarettes influenced the change.

Two group indices recorded decreases over the ten month periods which were the Housing, and the Transport & Communication index with 14.94 and 14.78 respectively. A drop in the prices of tiles and 4 x 2 timbers played a role in decreasing the Housing index, while the prices of airfare and oil contributed to the decline of the Transport & Communication index.

Chart 2. % Change since Base period – (August 31st, 2008)