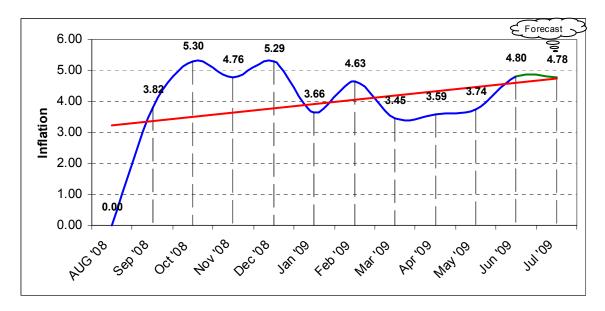

## 4. CPI Series

Chart 3 highlights the pattern of inflation since the inception of the index (August 2008) until this current period June 2009, including forecast for the subsequent month using the trend line. Based on the context of the monthly results, inflation appears to be jagged from the based period (September 2008) to February '09, and subsequently began to stabilize from the end of March '09 till May '09. The sharp increase for this period is due to increases of the price of rice as well as increases on fuel. Based on the current results, the growing trend is not as prominent as previously observed due to the sharp increase for this month. However, with this uncharacteristic growth in perspective, the current trend for the next period is expected to slightly decline in July with 4.78, if prices of fuel and rice remain constant.

**Chart 3.** Inflation trend for the monthly observations and forecasting