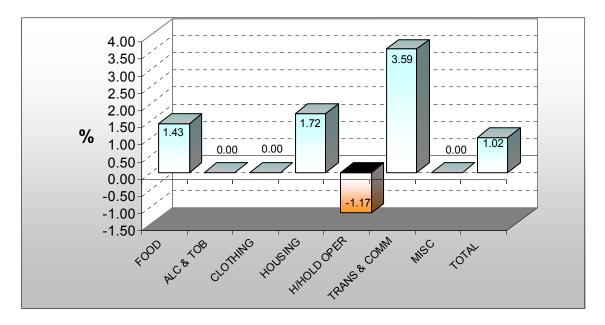

#### 2. Observation

It is apparent that goods and services have experienced an increase of 1.02% as a result of increases from three of the seven group indices. It can be seen in Chart 1 that the Transport & Communication index heads the largest increase of 3.59 percent with the implementation of the new wholesale price of fuel effective from 5<sup>th</sup> June affected the increase of fuel prices resulting in the growth. Housing recorded the second largest increase of 1.72% and marked rise in paint contributed to the growth. This was followed by Food with a rise of 1.43%. Increases in the price of rice had a significant impact on the growth, while small increases from commodities such as biscuits (SAO), assorted chicken (2kg), corned beef, potatoes, butter, eggs (dozen) and soya sauce also contributed.

Only the Household Operations index experienced a decrease for this month with 1.17 percent. The falling prices of white goods, in particular, freezer and refrigerator contributing to the decline.

The Alcohol & Tobacco, Clothing and Miscellaneous index remained constant during this period.

**Chart 1.** Monthly % change for the period ending June 30<sup>th</sup>, 2009.