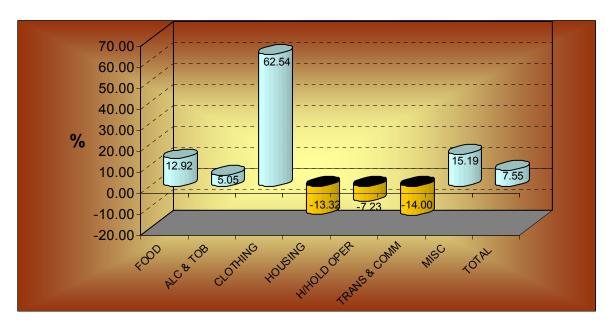

## 2. Annual Change

Chart 2 illustrates the annual variation of goods and services which depicts the fluctuations of each observation. When current prices are compared in the last twelve months, it is evident that prices are maintaining an upward growth and the overall cost of goods and services has grown significantly by 7.55 percent.

Over the twelve month interval, four of the seven group indices experienced increase's with Clothing leading with a significant growth of 62.54 percent. This growth is stimulated by the emerging prices of key commodities such as ladies mumu<sup>1</sup> and shoes changing over time. This is followed by the Miscellaneous group with 15.19 percent with key commodities such as deodorant, fishing hooks, exercise books and canned dog food influencing a bulk of the growth. Thirdly, the Food index also reported growth of 12.92 percent with key commodities such as rice, cooking oil and eggs largely contributing. Lastly the Alcohol & Tobacco index recorded an increase of 5.05 percent and is largely attributed to the increased price of (Alpine) cigarettes.

Three of the seven group indices recorded decreases over the twelve month period and that is the Transport & Communication, Housing and the Household Operations index with 14.00, 13.32 and 7.23 respectively. Overtime the decline of the Transport & Communication index is mainly attributed to the reduced price of motor fuel (petrol/diesel/oil) as well as airfare. While the decline of the Housing index was affected by the dropping price of tiles and timbers. In the Household operations index the implementation of the prepaid meter offering new and cheaper rates of electricity has mostly affected the decline.

## **Chart 2. Annual percentage change**