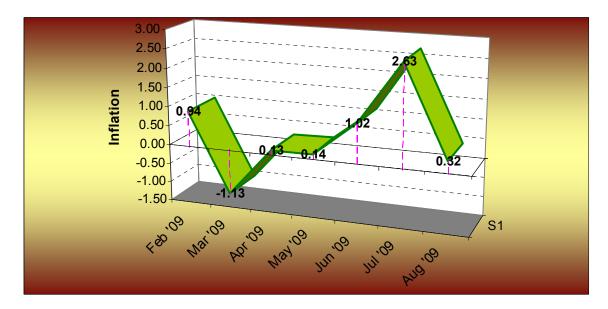

### 3. Historical Series

Chart 3 below is a brief historical glance of the patterns of change since February 2009 which illustrates the behavior and growth trend of the index overtime. Since February of the observation period the index declined by 1.13 percent in March '09 then turned around in the following period (March-April) with an increases on 0.13. This turning point marked consecutive increases (or inflations) depicted by the cart below through changes in percentage terms between April through July. These changes showed consecutive increases of 0.14 (April-May), 1.02 (May-June) and peaked at 2.63 percent between June and July and marked the next turning point in the progress of the CPI. The current month shows a minor increase of 0.32 percent but does not suggest that prices or the index have fell, only the magnitude of the change. The Consumer Price index for August continues the increasing trend shown in previous periods from April.