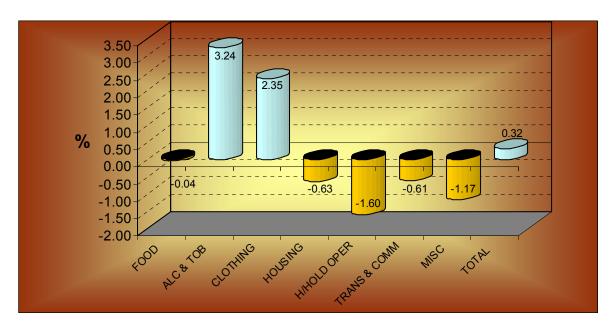

<u>Table 1.</u> % change in Group Indices and Overall Consumer Price Index

| GROUP                     | JULY '09 | AUG '09 | DIFFERENCE | % INCREASE (+) |
|---------------------------|----------|---------|------------|----------------|
|                           | INDEX    | INDEX   |            | DECREASE (-)   |
|                           |          |         |            |                |
| FOOD                      | 62.91    | 62.88   | -0.03      | -0.04          |
| ALCOHOL & TOBACCO         | 17.30    | 17.86   | 0.56       | 3.24           |
| CLOTHING                  | 3.53     | 3.61    | 0.08       | 2.35           |
| HOUSING                   | 3.02     | 3.00    | -0.02      | -0.63          |
| HOUSEHOLD OPERATIONS      | 8.18     | 8.05    | -0.13      | -1.60          |
| TRANSPORT & COMMUNICATION | 8.14     | 8.09    | -0.05      | -0.61          |
| MISCELLANEOUS             | 4.47     | 4.42    | -0.05      | -1.17          |
|                           |          |         |            |                |
| TOTAL                     | 107.55   | 107.90  | 0.35       | 0.32           |

### 1.1 Observation

The results from the August CPI or goods and services have shown an increase of 0.32 percent as a result of increases from two of the seven group indices. It's obvious that in Table 1 and Chart 1 the Alcohol & Tobacco index heads the largest increase of 3.24 percent with the increasing price of Alpine cigarettes solely impacting the change. Lastly, this was followed by the Clothing Index with an increase of 2.35 percent and similarly with the latter, the price variant of a single commodity namely T-shirts solely affecting the change.

The occurrence of group indices experiencing negative growth compared to those that underwent positive growth has been uncommon throughout the observation of the CPI. However when scrutinizing the CPI closely, it is apparent that a majority of the negative growth were very small in contrast and evidently had very little impact on the overall change in the CPI. Nevertheless this period recorded five group indices that experienced decreases with the Household Operations index leading with 1.60 percent. This decline is attributed to the reducing price of washing soap powder and mosquito repellent coils or incense. This is followed by the Miscellaneous index with 1.17 percent with drops in bathing soap bar solely contributing to the decline. Subsequently, the Housing index recorded a minor decrease of 0.63 percent with paint affected the change. This was followed by the Transport & Communication index with 0.61 percent where the slight drop in the price of airfare contributing to the variation. Lastly, the Food index recorded a very minor decrease of 0.04 percent.

**Chart 1.** Monthly % change for the period ending August 31<sup>st</sup>, 2009.