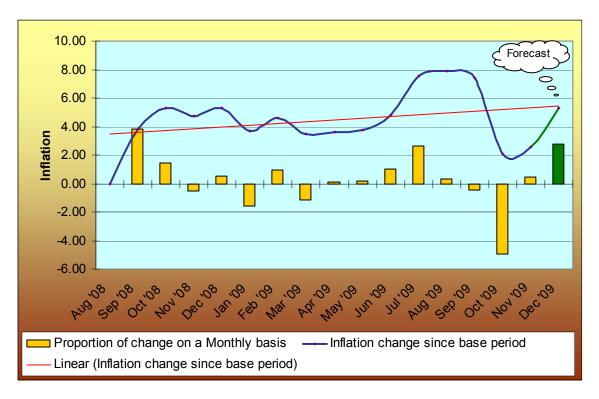

### 3. CPI Series

Chart 3 below illustrates the pattern of monthly proportion of change in percentage and the pattern of inflation and trend since the base period August 2008. After the significant decline in October the index has slightly regained momentum due to the current growth. As previously mentioned in paragraph 1.1 the sudden increase of all the group index is influenced by growth in the Household operations and Food index.

## 4. Conclusion

The index proceeding for November is slightly higher with approximately 0.44 percent compared to October while the annual comparison the index declined at 2.12 percent since November 2008. Current inflation is at a moderate of 2.54 percent and according to current trend the index is estimated to increase at 2.79 percent.