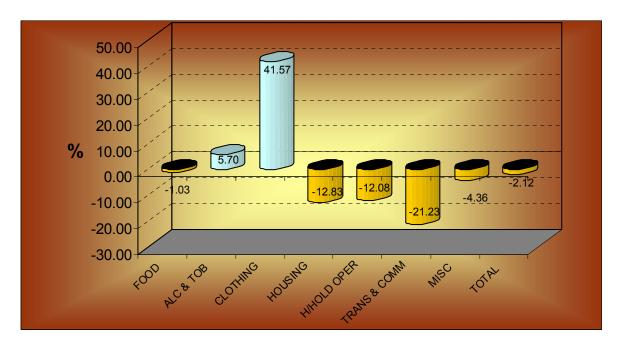

#### 2. Annual Change

Chart 2 depicts the CPI variation of goods and services since November 2008 and the results indicate that the overall cost of goods and services has declined by 2.12 percent. The negative effect is influenced by decreases from five of the major group indices which is lead by the Transport & Communications index with 21.23 percent and the main source for this variance is the declining prices of fuel (petrol & diesel) which is estimated a fall of 37.51 percent on fuel only. The active regulatory measures in maintaining prices of wholesale fuel with a combination of robust control of market prices has converged to the significant decreases over the twelve month period. Furthermore, the significant reduction of airfare of approximately 35.02 percent has also contributed to the group decline mainly due to operation of special fares to Australia for the upcoming festive season. Subsequently the Housing index recorded the second largest decrease with an estimated decrease of 12.83 percent. This decrease is driven by the declining prices of floor tiles which have dropped 32.00 percent from a year ago and similarly with paint which also recorded a significant decrease of 10.00 percent. Contributing to the deceleration of the index is the Household operations with a estimated decline of 12.08 percent and the main sources for the decline are electricity bills with a significant 66.67 percent reduction due to the current rate of the cash prepaid power, as well as freezer, television, washing machines and dishwashing liquids which all recorded over 10.00 percent decreases from a year ago. Miscellaneous and Food reported the two smallest decreases from the broad spectrum of the index with 4.36 and 1.03 percent respectively with primary sources linking to the drop is tinned dog food for Miscellaneous and rice for Food.

On the other hand, indices that counterbalance the inflation are increases from Clothing and Alcohol & Tobacco with 41.57, and 5.70 respectively. The main commodities driving the growth of the Clothing group is the variant price of ladies dress and infant nappies. Likewise, commodities' contributing to the increase of the Alcohol & Tobacco group is a slight yet influential increase of beer and cigarettes.

**Chart 2. Annualised % change since November 30<sup>th</sup>, 2008** 