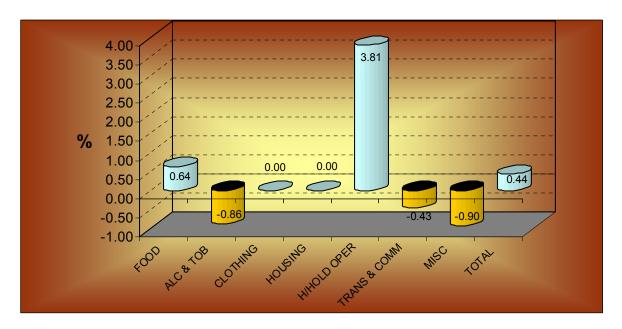

<u>Table 1.</u> % change in Group Indices and Overall Consumer Price Index

| GROUP                     | OCT '09 | NOV '09 | DIFFERENCE | % INCREASE (+) |
|---------------------------|---------|---------|------------|----------------|
| _                         | INDEX   | INDEX   |            | DECREASE (-)   |
|                           |         |         |            |                |
| FOOD                      | 57.44   | 57.81   | 0.37       | 0.64           |
| ALCOHOL & TOBACCO         | 18.52   | 18.36   | -0.16      | -0.86          |
| CLOTHING                  | 3.61    | 3.61    | 0.00       | 0.00           |
| HOUSING                   | 2.99    | 2.99    | 0.00       | 0.00           |
| HOUSEHOLD OPERATIONS      | 8.13    | 8.44    | 0.31       | 3.81           |
| TRANSPORT & COMMUNICATION | 6.97    | 6.94    | -0.03      | -0.43          |
| MISCELLANEOUS             | 4.43    | 4.39    | -0.04      | -0.90          |
|                           |         |         |            |                |
| TOTAL                     | 102.09  | 102.54  | 0.45       | 0.44           |

#### 1.1 Monthly Observation

The CPI or goods and services have recorded a slight increase as a result of increases from two of the seven group indices. It's evident in Table 1 and Chart 1 that the Household operation's index leads the growth with 3.80 percent after a slight decrease in October of 0.12 percent. The index is driven by the slight increase of electricity bills where consumers are now paying the second phase of the price increment of 20 cents per kilo watt hour (kwh) compared to the previous rate which is 10 cents per kwh. Likewise the growing index for mosquito coils also contributed to the group index. This is then followed by the Food index of 0.64 percent after a drop of 8.07 percent in October. Contributing to this increases were advances in the indexes of a 2kg assorted chicken, canned fish, canned tomatoes, onions, butter, sugar, soya sauce and coffee.

Despite the overall growth, a majority of the indexes have experienced decreases but to a small and insignificant proportion. Leading the decline is the Miscellaneous index with 0.90 percent then followed by the Alcohol & Tobacco and Transport & Communications with 0.86 and 0.43 respectively. A slight deviation for the price of bath soap as affected the fluctuation of the miscellaneous index and the small decline for a packet of cigarette has impacted the drop for the Alcohol & Tobacco index. Lastly, the slight decrease for a canister of oil has solely affected the Transport & Communications index. The Clothing remained unchanged for the third consecutive month since September as well as the Housing index which remained stable in November.

Chart 1. Monthly % change for the period ending September 30<sup>th</sup>, 2009.